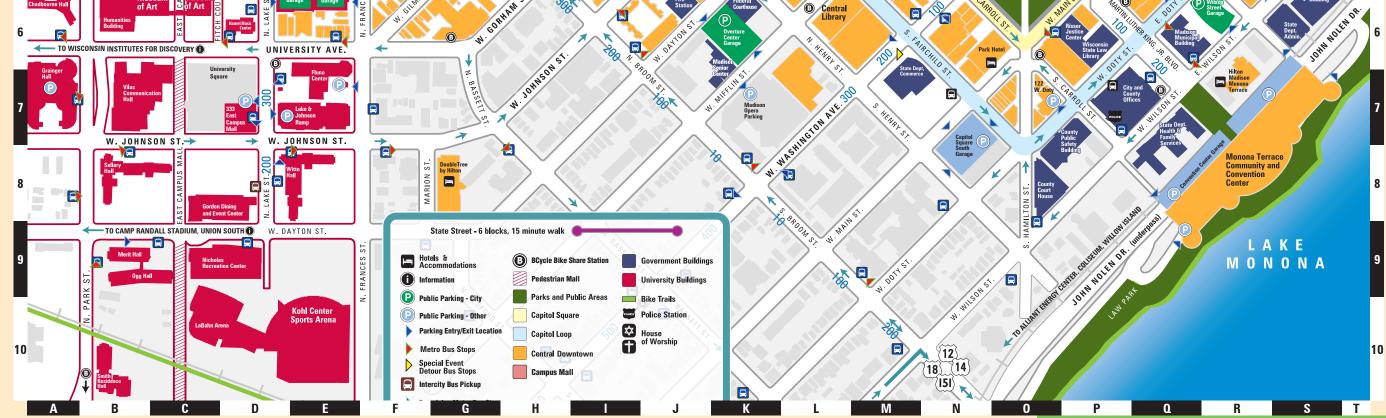

# See map for locations PUBLIC PARKING PARK EASY

|            | City of Madison                         | L4         | State Street<br>Capitol Garage         | P   | Other/Campus          | <b>F</b> 7 | Fluno Center (Lot 83)<br>314 N. Frances St. | 07         | 122 W. Doty<br>Underground Parking | R8 | <b>Monona Terrace</b><br>1 John Nolen Dr. |
|------------|-----------------------------------------|------------|----------------------------------------|-----|-----------------------|------------|---------------------------------------------|------------|------------------------------------|----|-------------------------------------------|
| Look       | for the green "P".                      |            | 214 N. Carroll St.                     | AS  | Helen C. White Hall   | <b>I</b> 6 | Ovation 309                                 |            | 122 W. Doty St.                    |    | 100 block W. Wilson                       |
|            | time parking availability               |            | (garage)<br>100 W. Dayton &            | 110 | (Lot 6)               | 10         | 309 W. Johnson St.                          | P3         | American Exchange                  |    | St.                                       |
| at bi      | t.ly/cityparking                        |            | 100 W. Jayton &<br>100 W. Johnson Sts. |     | 600 N. Park St.       | <b>K</b> 7 | Madison Opera                               |            | Lot*                               |    |                                           |
| <b>E</b> 5 | State Street                            |            | (short-term metered)                   | A7  | Grainger Hall (Lot 7) | R1         | Parking Garage*                             |            | 2 N. Webster St.                   |    | *Night/weekend                            |
|            | Campus Garage                           | <b>P</b> 2 | Capitol Square                         |     | 325 N. Brooks St.     |            | 333 W. Mifflin St.                          | <b>Q</b> 4 | Tenney Plaza Garage*               |    | visitor parking                           |
|            | 430 N. Frances St. &<br>415 N. Lake St. |            | North Garage                           | D7  | University Square     | NS         | Davton-Pincknev                             |            | 142 E.Main St.                     |    |                                           |
|            | _                                       |            | 218 E. Mifflin St.                     | 21  | 300 block N. Lake St. |            | Garage*                                     | <b>Q</b> 4 | U.S. Bank Plaza                    |    |                                           |
| <b>I4</b>  | Buckeye Lot                             | R6         | Wilson Street Garage                   | E7  | Lake & Johnson Garage |            | 21 E. Dayton & 118 N.                       |            | 10 block S. Webster St.            |    |                                           |
|            | 214 W. Gorham St.                       |            | 20 E. Wilson St.                       | 117 | (Lot 46)              |            | Pinckney Sts.                               | <b>Q</b> 6 | Block 89 Garage*                   |    |                                           |
| K6         | Overture Center Garage                  |            |                                        |     | 301 N. Lake St.       | N7         | Capitol Square South                        | 0,0        | 10 E. Doty St.                     |    |                                           |
|            | 318 W. Mifflin St.                      |            |                                        |     |                       |            | (Dane County) Garage                        |            | v                                  |    |                                           |
|            |                                         |            |                                        |     |                       |            | 113 S. Henry St.                            |            |                                    |    |                                           |