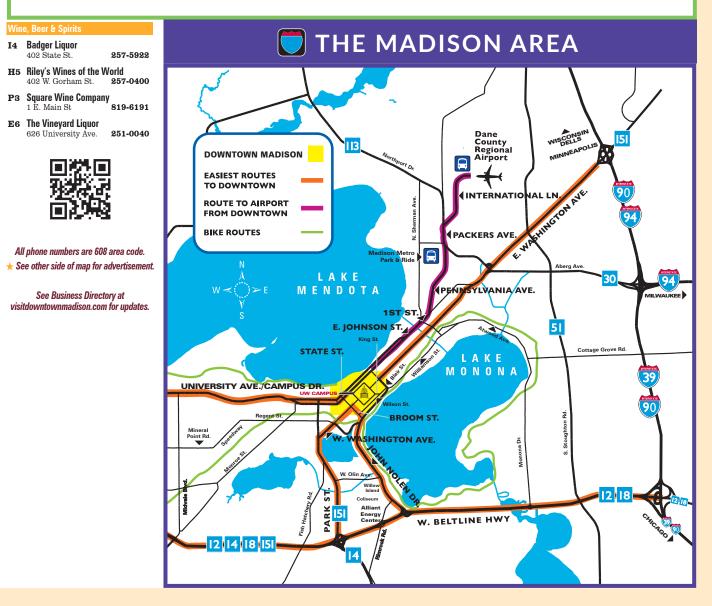

|     | 301 N. Lake St.       | N7         | Capitol Square South                        | 0,0        | 10 E. Doty St.                     |    |                                           |
|            | 318 W. Mifflin St.                      |            |                                        |     |                       |            | (Dane County) Garage                        |            | v                                  |    |                                           |
|            |                                         |            |                                        |     |                       |            | 113 S. Henry St.                            |            |                                    |    |                                           |



#### Overture Hall, and the historic Capitol Theater. Location L5 • (608) 258-4177 • Tickets (608) 258-4141 overture.org

#### **Madison Museum of Contemporary Art**

Experience modern and contemporary art in a gorgeous setting with fantastic views. Visit current exhibitions to be engaged and inspired—admission is free. Location K5 • (608) 257-0158 • mmoca.org

#### **Downtown Visitor Center**

Stop by for maps, directions, and shopping and dining suggestions from Downtown Ambassadors, in cooperation with Madison Parks, Located in Peace Park with a seating area, spray fountain, and chess tables Location H4 • visitdowntownmadison.com

#### **Chazen Museum of Art**

Home to the second-largest collection of art in Wisconsin, plus temporary exhibitions, educational programs and special event